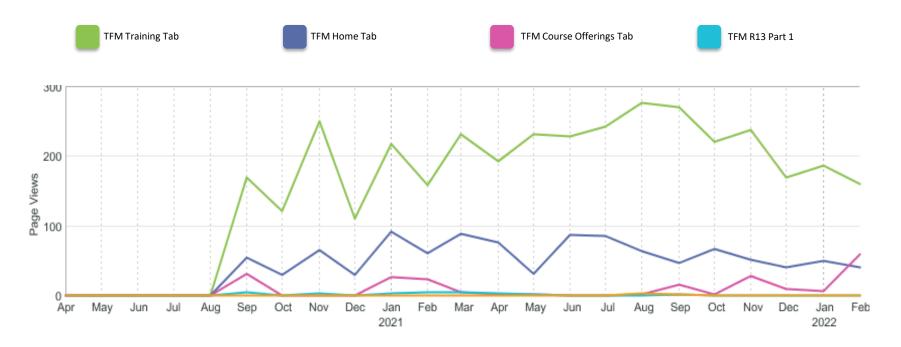

nt
  - Snowbird Strategies 2021-2022
  - SE AFP Briefing on Split AFPs
  - FCA Based Reroutes & Reroute Monitor Overview
  - NSR recordings
- Training Removals
  - NTML 5.03
  - Thin Client Replay TSD-U



### Reorganization

- Moved all GDP training from "Miscellaneous" to a new GDP section
- Moved all TBO Training to the TBO section
- Added the Efficiency Focus 5 subpage



\*Accessible from the home/landing page...



\*...and across the entire site



### Updates

- Course Offerings updated to reflect 50113 classes and dates
- Uploaded the new FY2022 OnePager
- TFM Home received an Efficiency Focus 5 image button
- JATOC updated to reflect the new General Manager
- "What's New" updated with site announcements



### **KPI Measurements**

#### • Pages Report: All Visits, AUG20 – FEB22





### **KPI Measurements**

#### • March 2022 page visits

| Page                                   | Page Views |       |
|----------------------------------------|------------|-------|
| Traffic Flow Management (Landing page) | 19         | 40.4% |
| TFM Training Tab                       | 11         | 23.4% |
| Course Offerings Tab                   | 6          | 12.8% |
| Efficiency Focus 5 Tab                 | 3          | 6.4%  |
| JATOC Tab                              | 3          | 6.4%  |
| What's New Tab                         | 2          | 4.3%  |
| TFM Home Tab                           | 2          | 4.3%  |
| NTMC 50113 Offering file               | 1          | 2.1%  |
| Total                                  | 47         |       |



# **TFM Learning Cloud**

- Conv