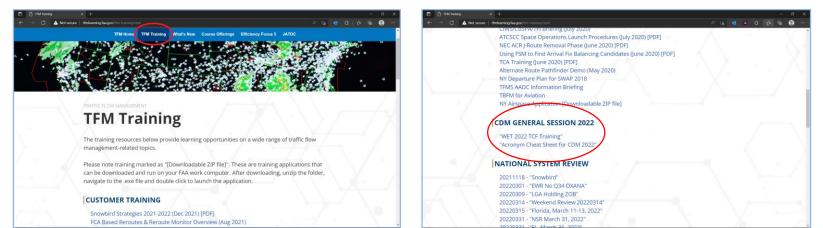

# **CDM** Presentations

- The CDM General Session Presentations and Spring Training will be placed on the TFM Learning site under the TFM Training tab
  - WET Training Package TCF 2022
  - Updated list of Acronyms

#### Virtual and in-house

https://tfmlearning.faa.gov/

- Category Additions
  - Trajectory Based Operations
  - National System Review
  - CDM General Session
- Downloadable Training Applications
  - Diverted Flight List
  - NY Airspace

- Added Content
  - Snowbird Strategies 2021-2022
  - SE AFP Briefing on Split AFPs
  - FCA Based Reroutes & Reroute Monitor Overview
  - NSR recordings
- Training Removals
  - NTML 5.03
  - Thin Client Replay TSD-U